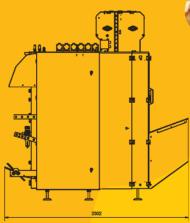

## TECHNICAL FEATURES

| Maximum film width          | 1100 mm     |
|-----------------------------|-------------|
| Maximum coil outer diameter | 300 mm      |
| Basic machine net weight    | 950 kg      |
| Power Consumption           | 800 w       |
| Power Supply Requirements   | 220 / 440 V |
| Frequency                   | 50 / 60 Hz  |
| Compressed air consumption  | 700 l/min   |
| Required Air Pressure       | 7 bar       |