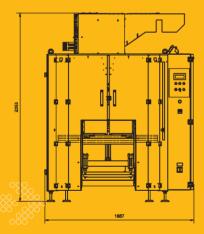

## TECHNICAL FEATURES

| Maximum film width          | 1100 mm     |
|-----------------------------|-------------|
| Maximum coil outer diameter | 300 mm      |
| Basic machine net weight    | 950 kg      |
| Power Consumption           | 800 w       |
| Power Supply Requirements   | 220 / 440 V |
| Frequency                   | 50 / 60 Hz  |
| Compressed air consumption  | 700 l/min   |
| Required Air Pressure       | 7 bar       |