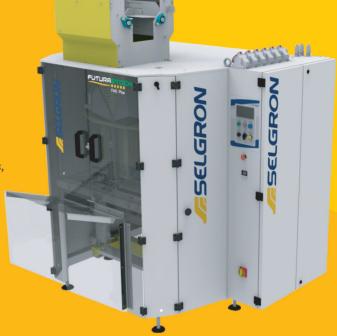

## ::::: FuturaStock Electronic Baling Machine

The outstanding features of the FUTURASTOCK series of baling machines are their very high productivity and their great **versatility** to group bags of different sizes into many **different** bale configurations. Designed for every customer's needs, the Selgron baling machines employs the highest technology in digital electronics, pneumatics components and precision mechanics, as well as, an exclusive (Patented) metering/feed system, and full domain of **interlinking technology**. Our baling machines are used for rice, beans, and cereals in general, as well as, sugar, toasted coffee, farinaceous goods and other products upon inquiry. The Selgron baling machines are designed to operate in a continuous regime of 24 hoursper day, which provides for high productivity levels. All of this is due to their very high degree of reliability.