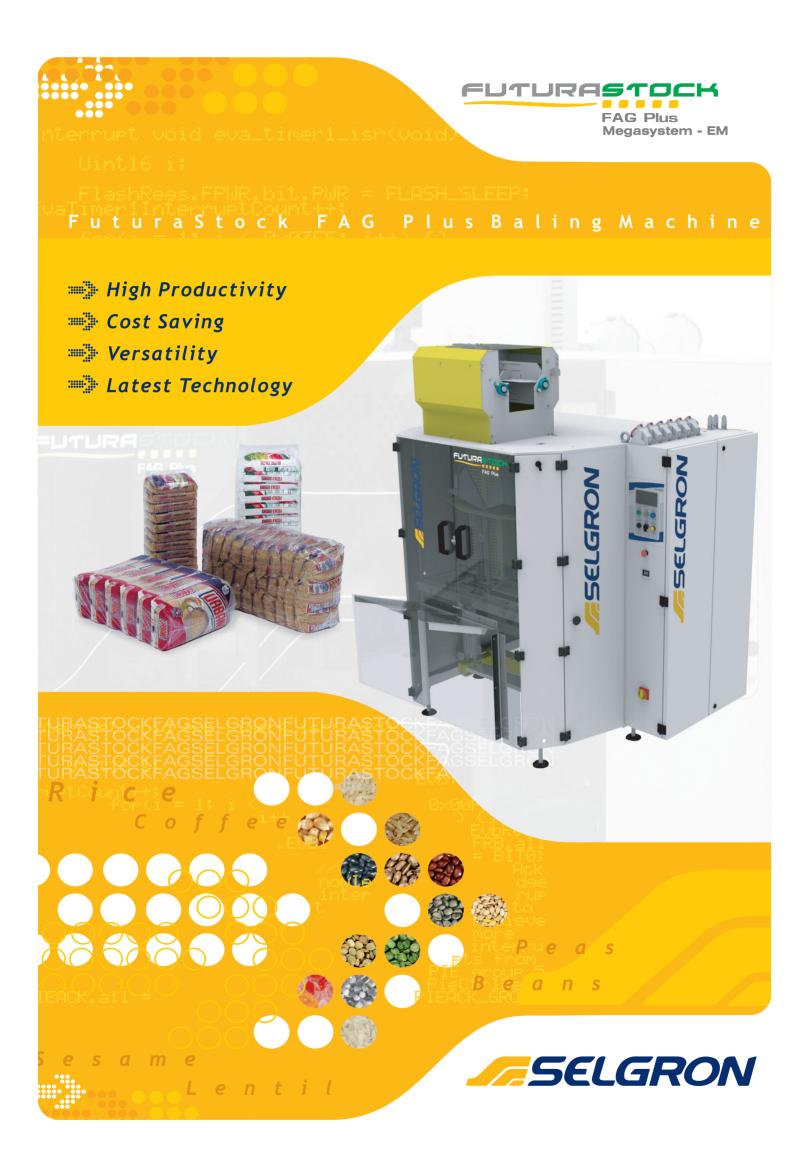

High productivity and cost saving. Versatility with the latest technology.

## ::::: FuturaStock Electronic Baling Machine

The outstanding features of the FUTURASTOCK series of baling machines are their very high productivity and their great **versatility** to group bags of different sizes into many **different** bale configurations. Designed for every customer's needs, the Selgron baling machines employs the highest technology in digital electronics, pneumatics components and precision mechanics, as well as, an exclusive (Patented) metering/feed system, and full domain of **interlinking technology**. Our baling machines are used for rice, beans, and cereals in general, as well as, sugar, toasted coffee, farinaceous goods and other products upon inquiry. The Selgron baling machines are designed to operate in a continuous regime of 24 hoursper day, which provides for high productivity levels. All of this is due to their very high degree of reliability.

High Cost Saving of Film

Interlinking Technology

**Easy Operation** 

Flexible Grouping Modes